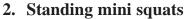

**Action:** Stand with hands on counter or sturdy chair for balance. Bend knees slowly, keeping each knee cap over the second toe. Bend only partially down. Return to starting position.

| Do | repetit | 10ns | times | per o | day. |
|----|---------|------|-------|-------|------|
|----|---------|------|-------|-------|------|