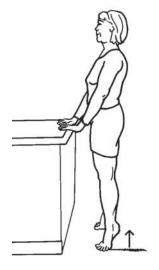

## 3. Standing hip abduction

**Action:** Stand with hands on counter or sturdy chair for balance. Lift involved leg out to the side. Keep both knees pointing forward. Do not allow pelvis or back to move. Return leg to starting position.

| Do | repetitions | times | ner | day. |
|----|-------------|-------|-----|------|
|    |             |       |     |      |