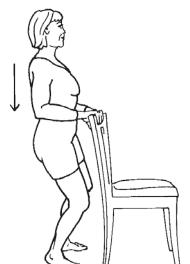

#### 4. Heel raises

**Action:** Stand with hands on counter for balance. Raise heels off the floor so you are standing on the balls of your feet. Hold abdominal and buttock muscles tight throughout the exercise. Slowly return to starting position.

Do \_\_\_\_repetitions \_\_\_\_times per day.