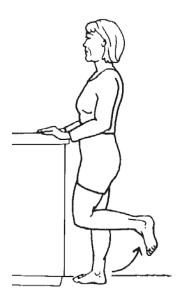

### 5. Standing hip extension

**Action:** With hands on counter for balance, kick leg behind you slowly. Do not lean forward. Slowly return to starting position.

Do \_\_\_\_\_repetitions \_\_\_\_\_times per day.